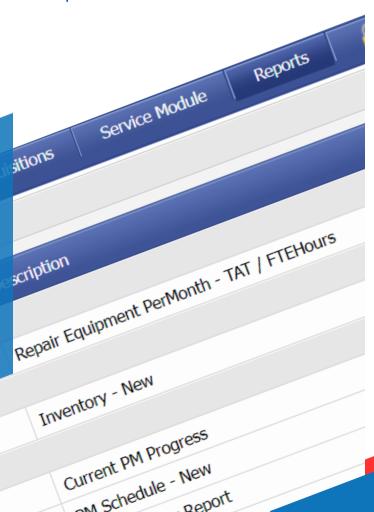

## CAMS allows you to

**>** 

Manage asset inventory

View work order details

Access reports

Access warehouse inventory

Request services

View equipment's history