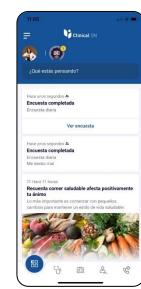

## About CSN

The Clinical SN is a mobile application that connects patients with healthcare providers, caregivers, and family members. It offers a way to keep their health and current personal well-being information in one place and share it with their desired private care network.

This connection is further propelled for response and service coordination by combining interoperability aspects and Application Programming Interfaces (API) with multiple source systems and the patient's healthcare plan information.